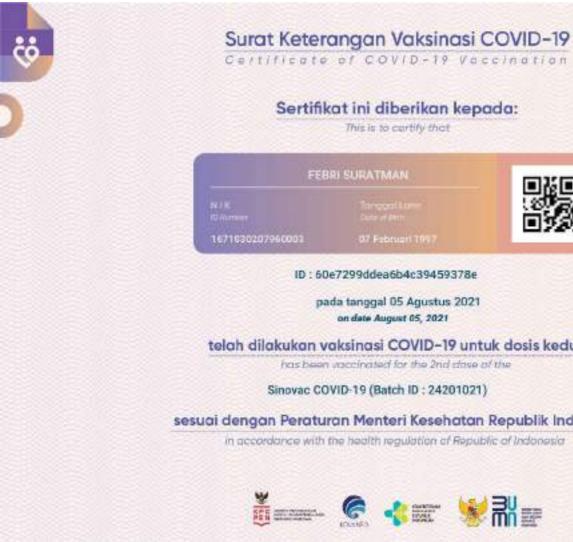

#### Surat Keterangan Vaksinasi COVID-19

Certificate of CDVID-19 Vaccination

#### Sertifikat ini diberikan kepada

This is to cortify that

| RI SURATMAN                   |  |
|-------------------------------|--|
| Tanggol Lohir<br>Cohi i cilim |  |
| 07 Februari 1997              |  |
|                               |  |

September 17, 2024

Laura Quintana

Laura Quintana Vice President and General Manager Cisco Networking Academy

telah dilakukan vaksinasi COVID-19 untuk dosis kedua has been vaccinated for the 2nd dase of the

#### sesuai dengan Peraturan Menteri Kesehatan Republik Indonesia