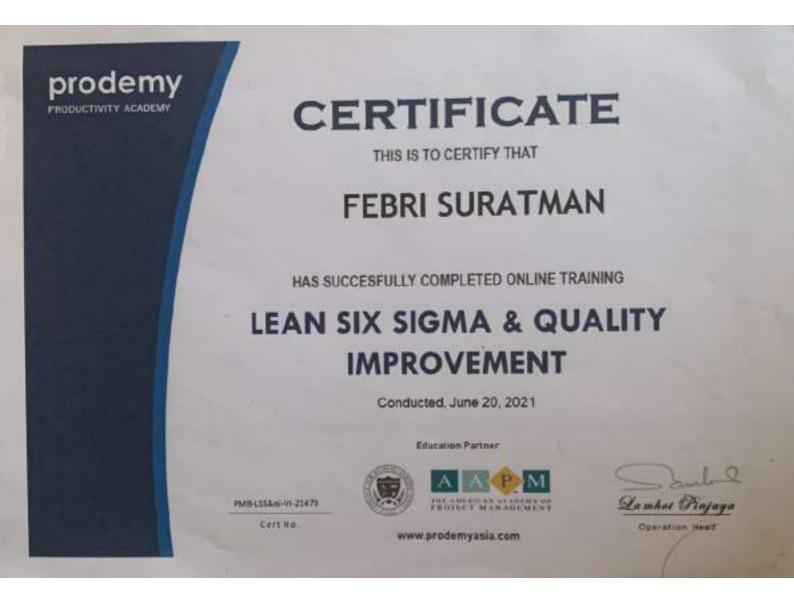

## **Certificate of Course Completion**

## febri Suratman

has successfully achieved student level credential for completing the Introduction to Cybersecurity course.

The student was able to proficiently:

- · Explain the basics of being safe online, including what cybersecurity is and its potential impact.
- · Explain the most common cyber threats, attacks, and vulnerabilities.
- · Explain how to protect oneself while online.
- · Explain how organizations can protect their operations against these attacks.
- · Access a variety of information and resources to explore the different career options in cybersecurity.

September 17, 2024

Laura Quintana

Laura Quintana Vice President and General Manager Cisco Networking Academy

telah dilakukan vaksinasi COVID-19 untuk dosis kedua has been vaccinated for the 2nd dase of the