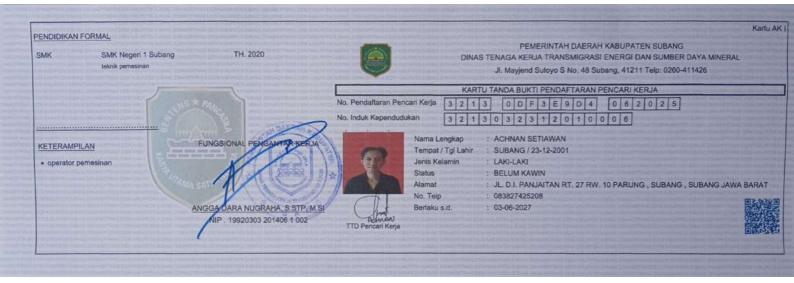

#### #E2606454 0006

| JODIUS ESEDECISE                                                       |
|------------------------------------------------------------------------|
| ACHNAN SETIAWAN                                                        |
| : SUBANG, 23-12-2001<br>: LAKI LAKI Gol. Darah<br>: JL. D.I. PANJAITAN |
| : 027/010<br>: SOKLAT                                                  |
| : SUBANG<br>: ISLAM                                                    |
| : BELUM KAWIN<br>: PELAJAR/MAHASISWA                                   |
| : WNI<br>: SEUMUR HIDUP                                                |
|                                                                        |