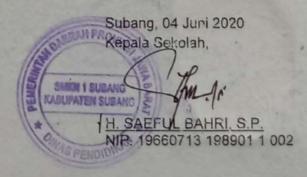

#### SEKOLAH MENENGAH KEJURUAN PROGRAM 3 TAHUN

TAHUN PELAJARAN 2019/2020

| Program Keahli                                |                                          |
|-----------------------------------------------|------------------------------------------|
| Kompetensi Kea                                | ahlian: Teknik Pemesinan                 |
| Yang bertanda tangan di bawa<br>Negeri 1 Suba | ah ini, Kepala Sekolah Menengah Kejuruan |
| Nomor Pokok Sekolah Nasion                    | 10000100                                 |
| Kabupaten/Kota Subang                         | COLHANC                                  |
| Provinsi Jawa Barat                           | menerangkan bahwa                        |
| nama                                          | ACHNAN SETIAWAN                          |
| tempat dan tanggal lahir                      | : Subang, 23 Desember 2001               |
| nama orang tua/wali                           | : Sukmadi                                |
| Nomor Induk Siswa                             | IIZ COODE                                |
| Nomor Induk Siswa Nasional                    | : 0017454766                             |

# LULUS

dari sekolah menengah kejuruan pada tanggal 2 Mei 2020, setelah memenuhi seluruh kriteria sesuai dengan peraturan perundang-undangan.

M-SMK/13-3/ 0450664