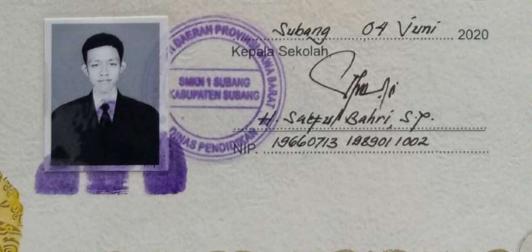

#### SEKOLAH MENENGAH KEJURUAN PROGRAM 3 TAHUN

TAHUN PELAJARAN 2019/2020

| Program Keahli                                |                                          |
|-----------------------------------------------|------------------------------------------|
| Kompetensi Kea                                | ahlian: Teknik Pemesinan                 |
| Yang bertanda tangan di bawa<br>Negeri 1 Suba | ah ini, Kepala Sekolah Menengah Kejuruan |
| Nomor Pokok Sekolah Nasion                    | 10000100                                 |
| Kabupaten/Kota Subang                         | COLHANC                                  |
| Provinsi Jawa Barat                           | menerangkan bahwa                        |
| nama                                          | ACHNAN SETIAWAN                          |
| tempat dan tanggal lahir                      | : Subang, 23 Desember 2001               |
| nama orang tua/wali                           | : Sukmadi                                |
| Nomor Induk Siswa                             | IIZ COODE                                |
| Nomor Induk Siswa Nasional                    | : 0017454766                             |

# LULUS

dari sekolah menengah kejuruan pada tanggal 2 Mei 2020, setelah memenuhi seluruh kriteria sesuai dengan peraturan perundang-undangan.

M-SMK/13-3/ 0450664